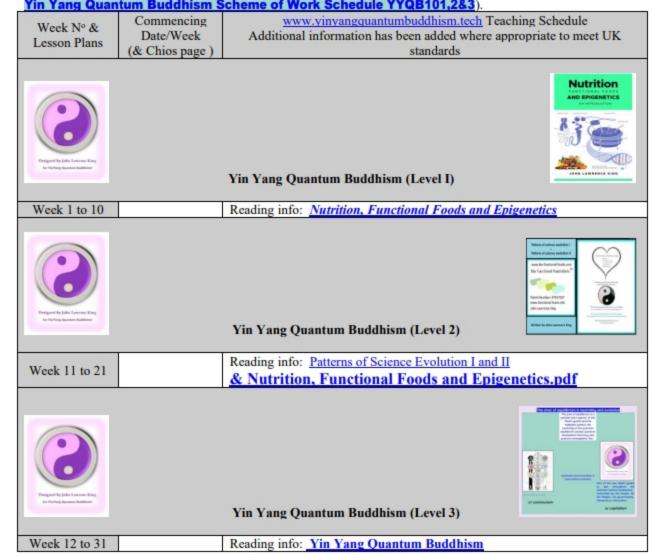

The course structure will be taught in thirty equal weekly three-hour sessions (Yin Yang Quantum Buddhism, Yin Yang Quantum Buddhism Scheme of Work Schedule YYQB101,2&3).

### Yin Yang Quantum Buddhism Scheme of Work Schedule YYQB101,2&3

| an two course of the the Londons-we had-actional book can Date 1800/20025 07 6/304 +00000  Course Title: Yin Yang Quantum Buddhism (level 1) |                                   |                                                                                                                                                     | Course code: YYQB101 M                                                                                                 |                                                               | lode of Attendance: Part Time                                                         |  |  |  |
|----------------------------------------------------------------------------------------------------------------------------------------------|-----------------------------------|-----------------------------------------------------------------------------------------------------------------------------------------------------|------------------------------------------------------------------------------------------------------------------------|---------------------------------------------------------------|---------------------------------------------------------------------------------------|--|--|--|
| Duration of Course: Ten weekly three-hour sessions (level 1)                                                                                 |                                   |                                                                                                                                                     | Qualification: Vin Vana Quantum                                                                                        |                                                               | Tutors name: John Lawrence King                                                       |  |  |  |
| Week<br>&<br>LP. Nº                                                                                                                          | Week commencing<br>(& pages)      | Topic/Element analysts Including Essential skills (ES) (Added Value (AV) = Additional information & concepts may be added if and where appropriate) | ASSESSMENT incl. Essential Skills (e.g. Observation, Q/A, Assignment, Coursework, group work, worksheets, test, other) | Teaching Doma<br>(cognitive, affecti<br>& others)             |                                                                                       |  |  |  |
| Yin Yang Quantum Buddhism (Level I)                                                                                                          |                                   |                                                                                                                                                     |                                                                                                                        |                                                               |                                                                                       |  |  |  |
| 1                                                                                                                                            | Specify date<br>Teaching material | Introduction & origins of Yin Yang Quantum Buddhism<br>see www.vinyangquantumbuddhism.tech                                                          | Entrance behavior                                                                                                      | None                                                          | YYQB101^ Manuals/Workbook,<br>Handouts (H)                                            |  |  |  |
| 2                                                                                                                                            | Specify date<br>Teaching material | Introduction to Nutrition, Functional Foods and Epigenetics – knowledge for necessary understanding                                                 | Positive Intellectual attitude (Pia)                                                                                   | (Self-assessmen                                               | t) (YYQB101 MW) & added Visual<br>Representations (VS) H,<br>Self-appraisal (TC), OHP |  |  |  |
| 3                                                                                                                                            | Specify date<br>Teaching material | Learning the basics of Nutrition & Epigenetics                                                                                                      | Approach<br>Self-appraisal on<br>understanding                                                                         | (Self- assessment M-choice & So answer question               | ort (YYQB101 MW) H,                                                                   |  |  |  |
|                                                                                                                                              |                                   | One week break (conso                                                                                                                               | olidation opportunity)                                                                                                 |                                                               |                                                                                       |  |  |  |
| 4                                                                                                                                            | Specify date<br>Teaching material | A typical comprehension, Precautions & special situations<br>(analytical assessment). (AV.ES: basic care & elementary<br>counselling for YYQBs)     | Approach/understanding<br>Ethical App.                                                                                 | (Self-assessmen<br>Observational check<br>Observational track | dist TC OT f                                                                          |  |  |  |
|                                                                                                                                              |                                   | One week break (conso                                                                                                                               | olidation opportunity)                                                                                                 |                                                               |                                                                                       |  |  |  |
| 5                                                                                                                                            | Specify date<br>Teaching material | Introduction to Epigenetics                                                                                                                         | Approach/understanding                                                                                                 | (Self-assessmen<br>Set Client Repo                            |                                                                                       |  |  |  |
| 6                                                                                                                                            | Specify date<br>Teaching material | Biological-level 1 and Epigenetics                                                                                                                  | Approach/understanding                                                                                                 | (Self-assessmen                                               | t). (YYQB101 MW) Handouts<br>VS, OHP, TC, OT-form                                     |  |  |  |
| 7                                                                                                                                            | Specify date<br>Teaching material | The Circadian Clock – physiological/metabolic regulator for good health                                                                             | Approach/understanding                                                                                                 | (Self-assessmen                                               | t). (YYQB101 MW) Handouts<br>VS, OHP, TC, OT-form                                     |  |  |  |
| 8                                                                                                                                            | Specify date<br>Teaching material | Meiosis, Mitosis deafferentation and introduction to<br>Astronomy and Enzymology also see <u>astrological-quantum-biology</u>                       | Approach/understanding                                                                                                 | (Self-assessmen                                               | t). (YYQB101 MW) Handouts<br>VS, OHP, TC, OT-form                                     |  |  |  |
| 9                                                                                                                                            | Specify date<br>Teaching material | Why feeding the poor is important in the future, Bio-<br>Functional-Foods/Gels & Fermented-Products a way to<br>food the poor an introduction       | Approach/understanding<br>Client empathy                                                                               | (Self-assessmen<br>Client Report                              | , , ,                                                                                 |  |  |  |
| 10                                                                                                                                           | Specify date<br>Teaching material | Introduction to Bio-Ethics of Genetics                                                                                                              | Approach/understanding<br>Ethical/Professional App.                                                                    | (Self-assessmen<br>Observational check<br>Observational track | dist VS OUD TO OT form                                                                |  |  |  |
|                                                                                                                                              |                                   | douts were given out at the beginning of the ot yet mathematically proven), Philosophy (philosophy)                                                 |                                                                                                                        |                                                               |                                                                                       |  |  |  |