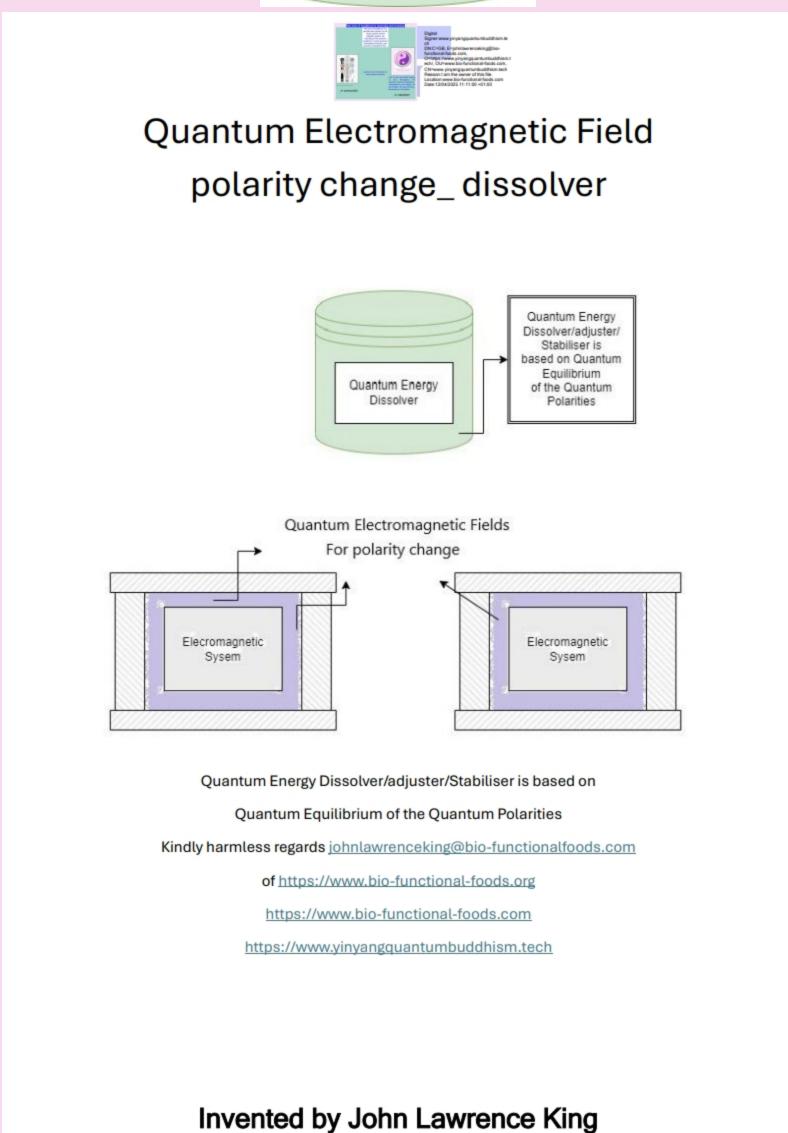

The DNA profiling system that will be available soon shall be integrated into Yin Yand Quantum Buddhism (see inventions)

Also see the Quantum/electronic

Energy Dissolver and

Polarity adjuster/stabiliser,

new books | www.functional-foods.uk (bio-functional-foods.org)

The quantum noise in room temperature computing is reduced via the pattens of science evolution of which, are quantum equilibrium of the quantum polarities; And for room temperature laptops – Quantum-flip/flops derived from flipping the the polarity changes of the two up and two down quarks, utilising quantum entanglement to produce resultant Q-bits

In atmospheric quantum physics, the quantum equilibrium of the quantum polarities hypothetically changes the quantum level kinetics and pressure, measured via a barometer...

The concepts of Advanced\_Atmospheric\_Gaia and Advanced\_Environmental\_Gaia is towards the new belief systems that can co-evolve during the quantum science renaissance.

Also see Quantum\_Atmospheric\_thermal\_dynamics and

invention of Quantum\_Atmospheric\_Chromatography equipment (not yet achieved)

A list of Sciences invention's by John Lawrence King also see: Resent Room-Temperature Quantum Computing

Atmospheric\_Chromatography\_Equipment would be the results of laboratory research into empty space(air) whereby colours could be qualified and quantified in the laboratory utilising the fields of quantum polarity (W bosons +/-) towards quantum science inventions with many harmless applications. John Lawrence King