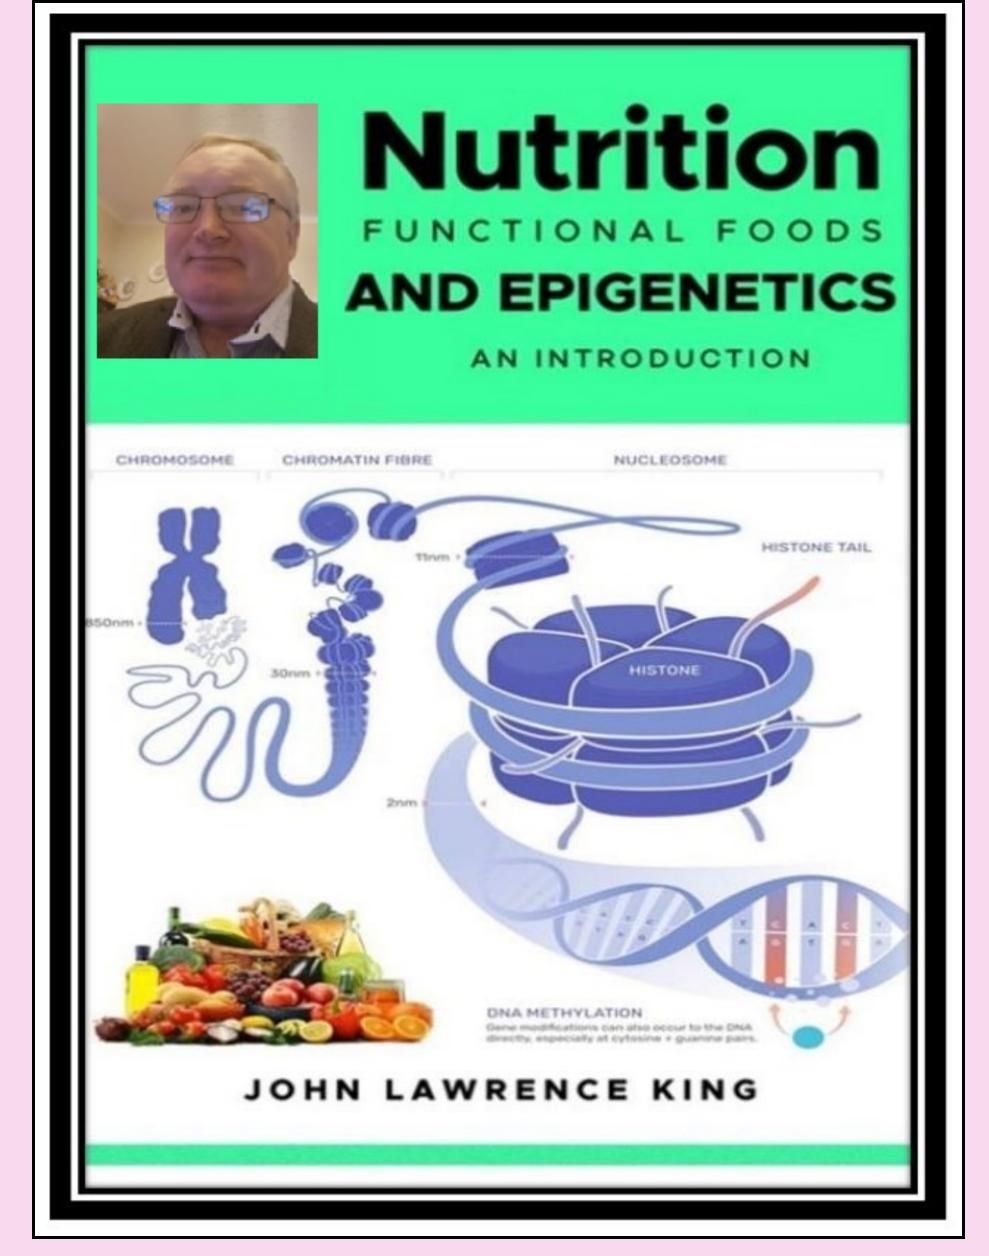

### <u>Free Book - Nutrition, Functional Foods and Epigenetics;</u>

wrote by John Lawrence King during 2021

Quantum level Epigenetics and Quantum-Epigenetic-Drift will be the next step in the evolution of epigenetics

About the Author of the book and <u>www.bio-functional-foods.org</u>, <u>www.functional-foods.info</u> & <u>www.bio-functional-foods.com</u>

About the author (John Lawrence King) has been in retail (King's Sewing Machines - was also a member of the office of fairTrading) since 1979 until the 1990s recession. Thus, began studying during the early nineties, initially college and later at: - NESCOT, University of Bolton and the Open University; studying Biological Sciences (research), Environmental Science, Computer Sciences and Initial Teacher Training (self-appraisal is part of teacher training with Susan Stanyard); more recently studying towards quantum biology and interested in science invention of clean technologies. Also, studied/explored/investigated holistic complimentary therapies to see if the science can attest/prove. Also an harmless physically disability on my left hand due to car accident (it took 59 years to recover).

### Synopsis

Discover the fascinating world of nutrition and functional foods with this new textbook from author John Lawrence King. Ideal for beginner to intermediate level students in health education, this paperback publication from amazon covers the latest research and insights into the role of epigenetics in our diet.

Explore the impact of different food groups on our genetic expression, and learn how functional foods can be used to support health and wellness. This comprehensive guide is suitable for adult learners in further education, sixth form college, or vocational school, and provides a valuable resource for anyone interested in the cutting-edge field of nutritional science.