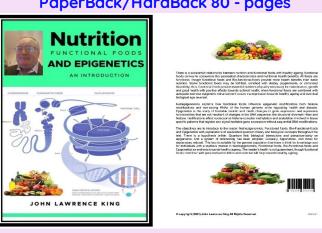

# <u>Synopsis</u>

Discover the fascinating world of nutrition and functional foods with this new textbook from author John Lawrence King. Ideal for beginner to intermediate level students in health education, this paperback publication from amazon covers the latest research and insights into the role of epigenetics in our diet.

Explore the impact of different food groups on our genetic expression, and learn how functional foods can be used to support health and wellness. This comprehensive guide is suitable for adult learners in further education, sixth form college, or vocational school, and provides a valuable resource for anyone interested in the cutting-edge field of nutritional science.

Find out more →

PaperBack/HardBack 80 - pages

**101 - pages** 