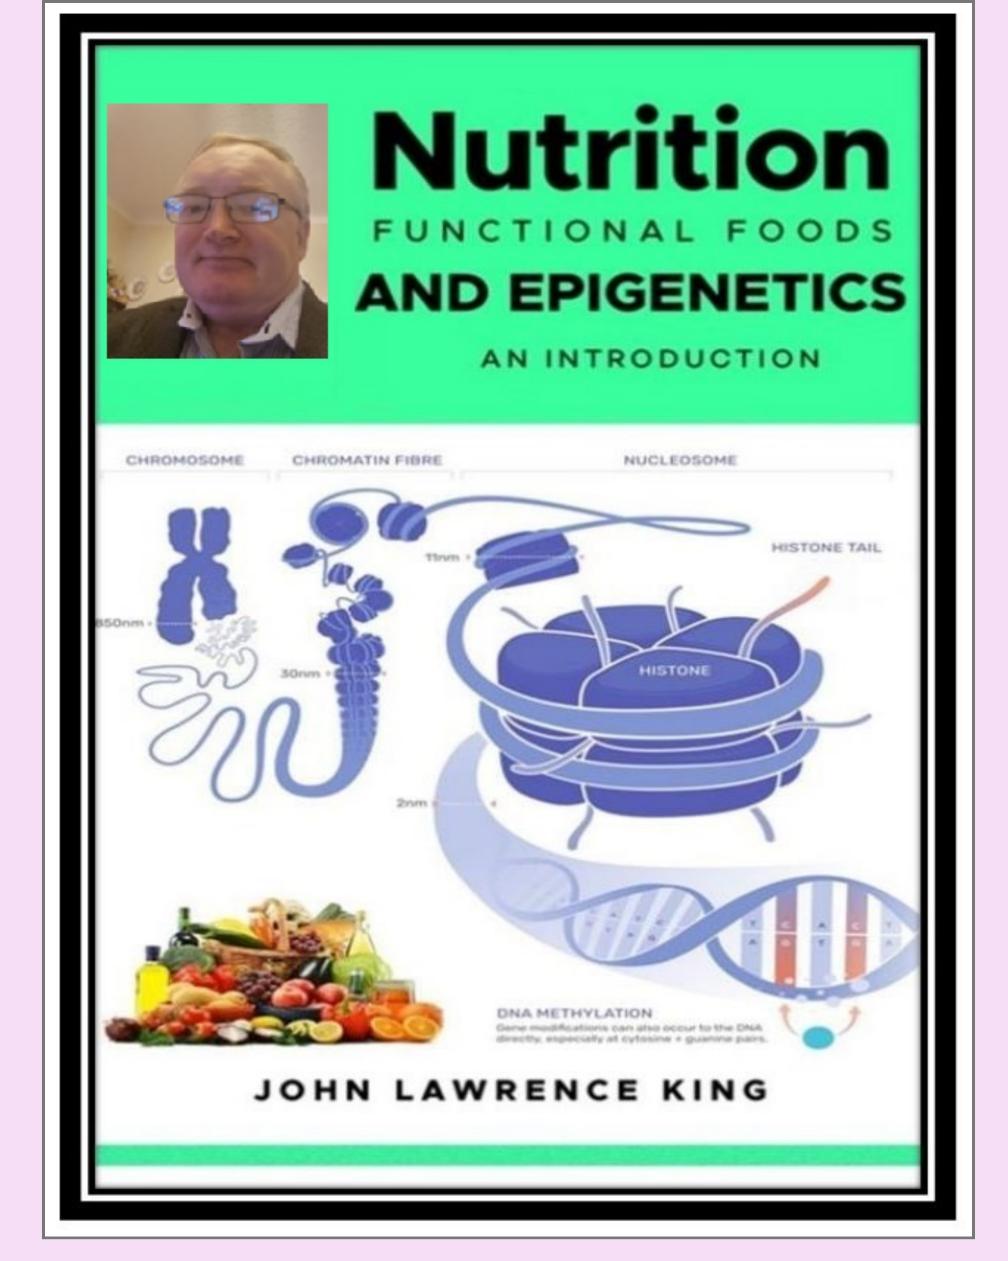

# <u>Synopsis</u>

Discover the fascinating world of nutrition and functional foods with this new textbook from author John Lawrence King. Ideal for beginner to intermediate level students in health education, this paperback publication from amazon covers the latest research and insights into the role of epigenetics in our diet.

Explore the impact of different food groups on our genetic expression, and learn how functional foods can be used to support health and wellness. This comprehensive guide is suitable for adult learners in further education, sixth form college, or vocational school, and provides a valuable resource for anyone interested in the cutting-edge field of nutritional science.

Free Book - Nutrition, Functional Foods and Epigenetics (.pdf)

by John Lawrence King

This website uses cookies to improve its functionality.

By using this site, you accept the use of cookies on your device.

Find out more →

PaperBack/HardBack 80 - pages

**101 - pages** 