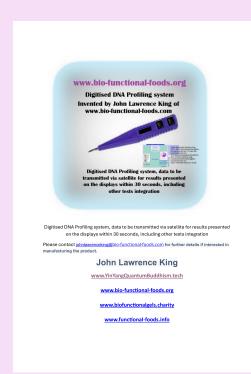

Also If there are any genuine manufacturers interested in designing a hat for the Yin Yang Quantum Buddhism temples, please contact with your website link to johnlawrenceking@bio-functional-foods.com

The DNA profiling system that will be available soon shall be integrated into Yin Yand Quantum **Buddhism (see inventions)** 

Also see the Quantum/electronic **Energy Dissolver and** Polarity adjuster/stabiliser, Suitable for cars

list of Science invention's

Thanking you in advance, kind regards

**John Lawrence King** 

This website uses cookies to improve its functionality. By using this site, you accept the use of cookies on your device.