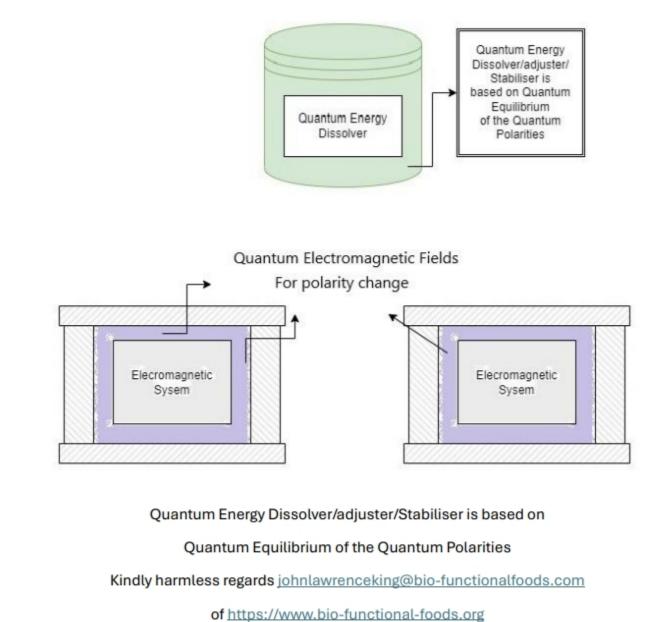

# Quantum Electromagnetic Field polarity change\_dissolver

### Invented by John Lawrence King

https://www.bio-functional-foods.com

https://www.yinyangquantumbuddhism.tech

A list of Sciences invention's by John Lawrence King also see: Resent Room-Temperature Quantum Computing research form Japan